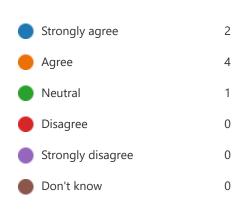

5. I think St Paul's treats children fairly.

6. Children at our school are generally well behaved.

7. I have become more of an independent learner.

8. St Paul's has prepared me for my next school.

9. I would recommend St Paul's to other children.