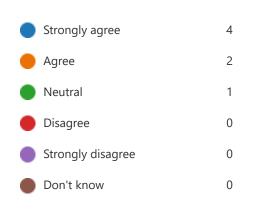

5. I think St Paul's treats children fairly.

6. Children at our school are generally well behaved.

7. I have become more of an independent learner.

8. St Paul's has prepared me for my next school.

9. I would recommend St Paul's to other children.