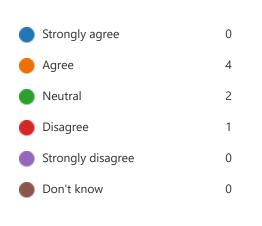

5. I think St Paul's treats children fairly.

6. Children at our school are generally well behaved.

7. I have become more of an independent learner.

8. St Paul's has prepared me for my next school.

9. I would recommend St Paul's to other children.