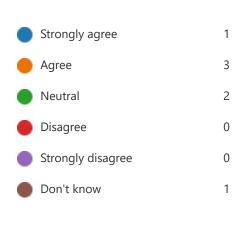

## Year 6 Exit Survey 2021

1. I have really enjoyed coming to St Paul's.

2. I have had the chance to learn about lots of things.

3. I feel I have been encouraged to achieve and exceed my targets.

4. I have felt safe at St Paul's.

5. I think St Paul's treats children fairly.

6. Children at our school are generally well behaved.

7. I have become more of an independent learner.

8. St Paul's has prepared me for my next school.

9. I would recommend St Paul's to other children.