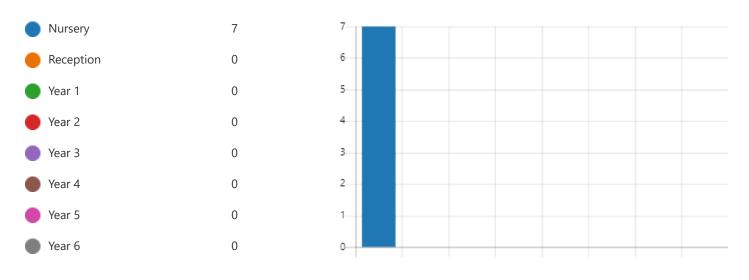

|                                                                           |
| 19. Is there anything else you would |                                                                           |
|                                      | Latest Responses                                                          |
| 6                                    | "No"                                                                      |
| Responses                            | "Nope "                                                                   |
|                                      | "I am so lucky to have been at St Pauls and i will never forget my time   |

"I am so lucky to have been at St Pauls and i will never forget my time ...

## 20. In which Year Group did you join St Paul's?