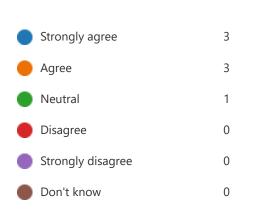

## Year 6 Exit Survey 2021

1. I have really enjoyed coming to St Paul's.

2. I have had the chance to learn about lots of things.

3. I feel I have been encouraged to achieve and exceed my targets.

4. I have felt safe at St Paul's.